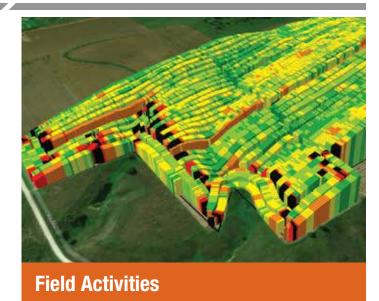

# WORK ORDER 140th St 140th St WaxScript

- Variable rate scripts
- Auto-generated based on Golden Harvest® trialing
- RangeFinder testing blocks

#### EXECUTE